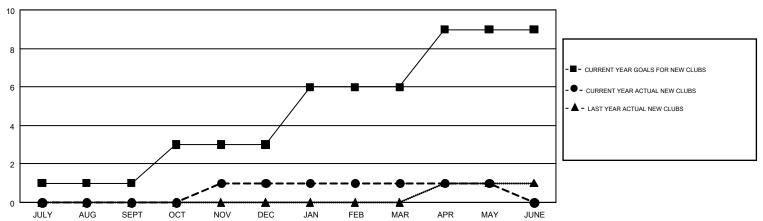

## Multiple District 110

**LOCATION: NETHERLANDS** 

GMT: JOOST PAIJMANS

GMT CA 4

| Clubs         |               |           |               | Members               |                           |                         |                                              |  |
|---------------|---------------|-----------|---------------|-----------------------|---------------------------|-------------------------|----------------------------------------------|--|
|               | RESULTS FOR   | 2018-2019 |               | RESULTS FOR 2018-2019 |                           |                         |                                              |  |
| QUARTER       | NEW CLUB GOAL | NEW CLUBS | DROPPED CLUBS | QUARTER               | MEMBER GROWTH NET<br>GOAL | MEMBER GROWTH<br>ACTUAL | DROPPED MEMBERS ACTUAL (including transfers) |  |
| JULY/AUG/SEPT | 1             | 0         | 0             | JULY/AUG/SEPT         | 10                        | 183                     | 337                                          |  |
| OCT/NOV/DEC   | 2             | 1         | 0             | OCT/NOV/DEC           | 55                        | 144                     | 141                                          |  |
| JAN/FEB/MAR   | 3             | 0         | 0             | JAN/FEB/MAR           | 105                       | 135                     | 117                                          |  |
| APR/MAY/JUNE  | 3             | 0         | 0             | APR/MAY/JUNE          | 20                        | 98                      | 143                                          |  |