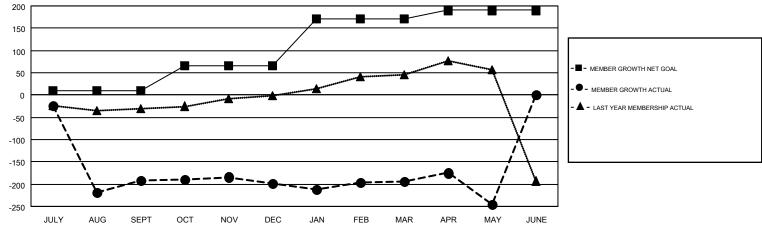

## Multiple District 110

**LOCATION: NETHERLANDS** 

GMT: JOOST PAIJMANS

GMT CA 4

| Clubs         |               |           |               | Members               |                           |                         |                                              |  |
|---------------|---------------|-----------|---------------|-----------------------|---------------------------|-------------------------|----------------------------------------------|--|
|               | RESULTS FOR   | 2018-2019 |               | RESULTS FOR 2018-2019 |                           |                         |                                              |  |
| QUARTER       | NEW CLUB GOAL | NEW CLUBS | DROPPED CLUBS | QUARTER               | MEMBER GROWTH NET<br>GOAL | MEMBER GROWTH<br>ACTUAL | DROPPED MEMBERS ACTUAL (including transfers) |  |
| JULY/AUG/SEPT | 1             | 0         | 0             | JULY/AUG/SEPT         | 10                        | 183                     | 337                                          |  |
| OCT/NOV/DEC   | 2             | 1         | 0             | OCT/NOV/DEC           | 55                        | 144                     | 141                                          |  |
| JAN/FEB/MAR   | 3             | 0         | 0             | JAN/FEB/MAR           | 105                       | 135                     | 117                                          |  |
| APR/MAY/JUNE  | 3             | 0         | 0             | APR/MAY/JUNE          | 20                        | 98                      | 143                                          |  |